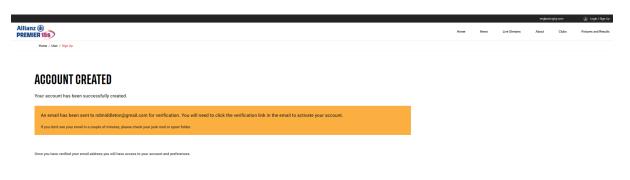

2. Register an account

3. Verify your account on the email received. Please check your spam or junk mail in case the email has ended up there.

4. After clicking the link on the email, you will be greeted with this verified screen. You can now login to the site using the profile details you signed up with.