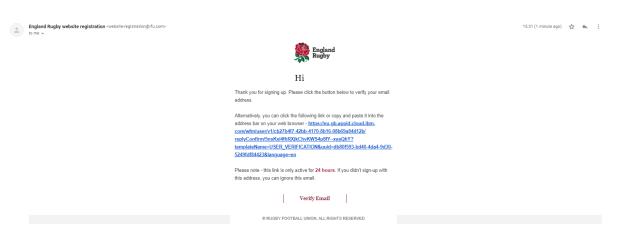

2. Register an account

3. Verify your account on the email received. Please check your spam or junk mail in case the email has ended up there.

4. After clicking the link on the email, you will be greeted with this verified screen. You can now login to the site using the profile details you signed up with.