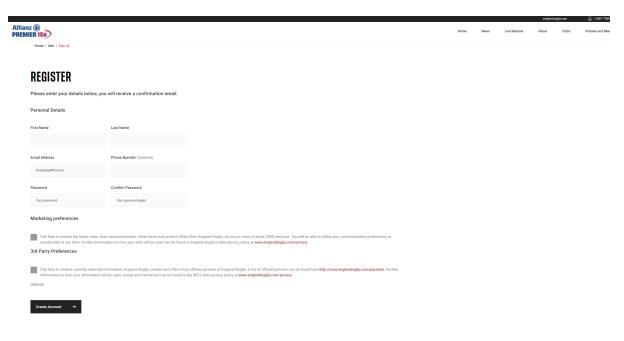

## Watching Allianz Premier 15s live streams on Premier15s.com

1. Please head to <a href="https://www.premier15s.com/user/sign-up">https://www.premier15s.com/user/sign-up</a> where you will see the registration page.

2. Register an account

3. Verify your account on the email received. Please check your spam or junk mail in case the email has ended up there.

4. After clicking the link on the email, you will be greeted with this verified screen. You can now login to the site using the profile details you signed up with.