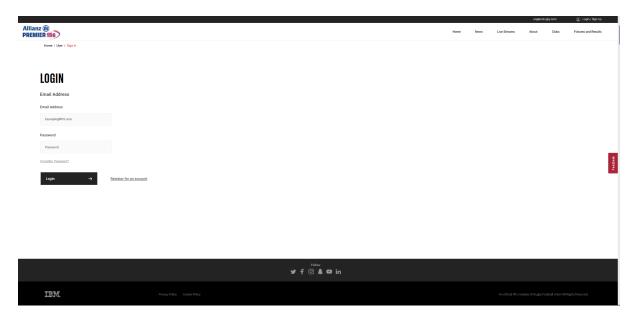

5. Enter your login details that you registered with.

- 6. You will now be signed into your account on Premier15s.com and be able to watch the live stream.
- 7. If you are already signed in and on the live stream page before the broadcast starts, it will automatically start playing when the live stream is live. Or simply push the play button in the middle of the screen.