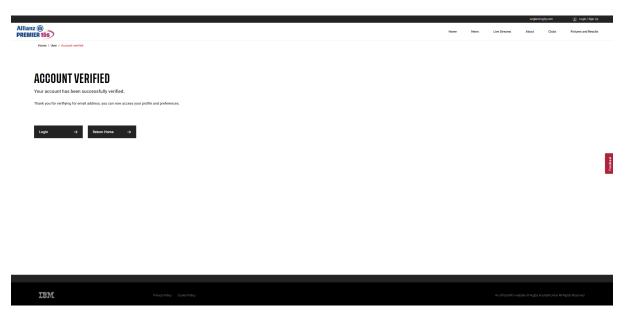

2. Register an account

3. Verify your account on the email received. Please check your spam or junk mail in case the email has ended up there.

4. After clicking the link on the email, you will be greeted with this verified screen. You can now login to the site using the profile details you signed up with.