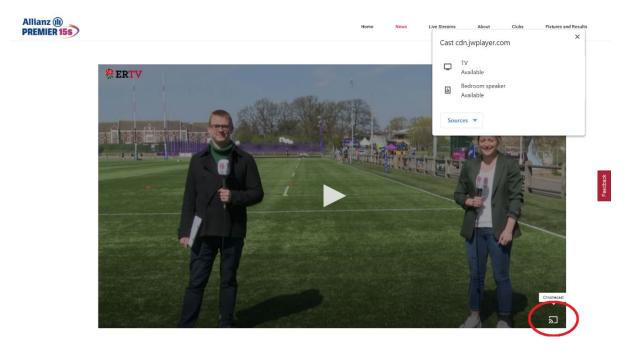

RELATED NEWS

8. You can cast the broadcast to a smart TV or another device if they are on the same WiFi network using the cast bottom in the bottom right hand corner of the player.

9. If you are having any issues please email <a href="mailto:LoginSupport@RFU.com">LoginSupport@RFU.com</a>