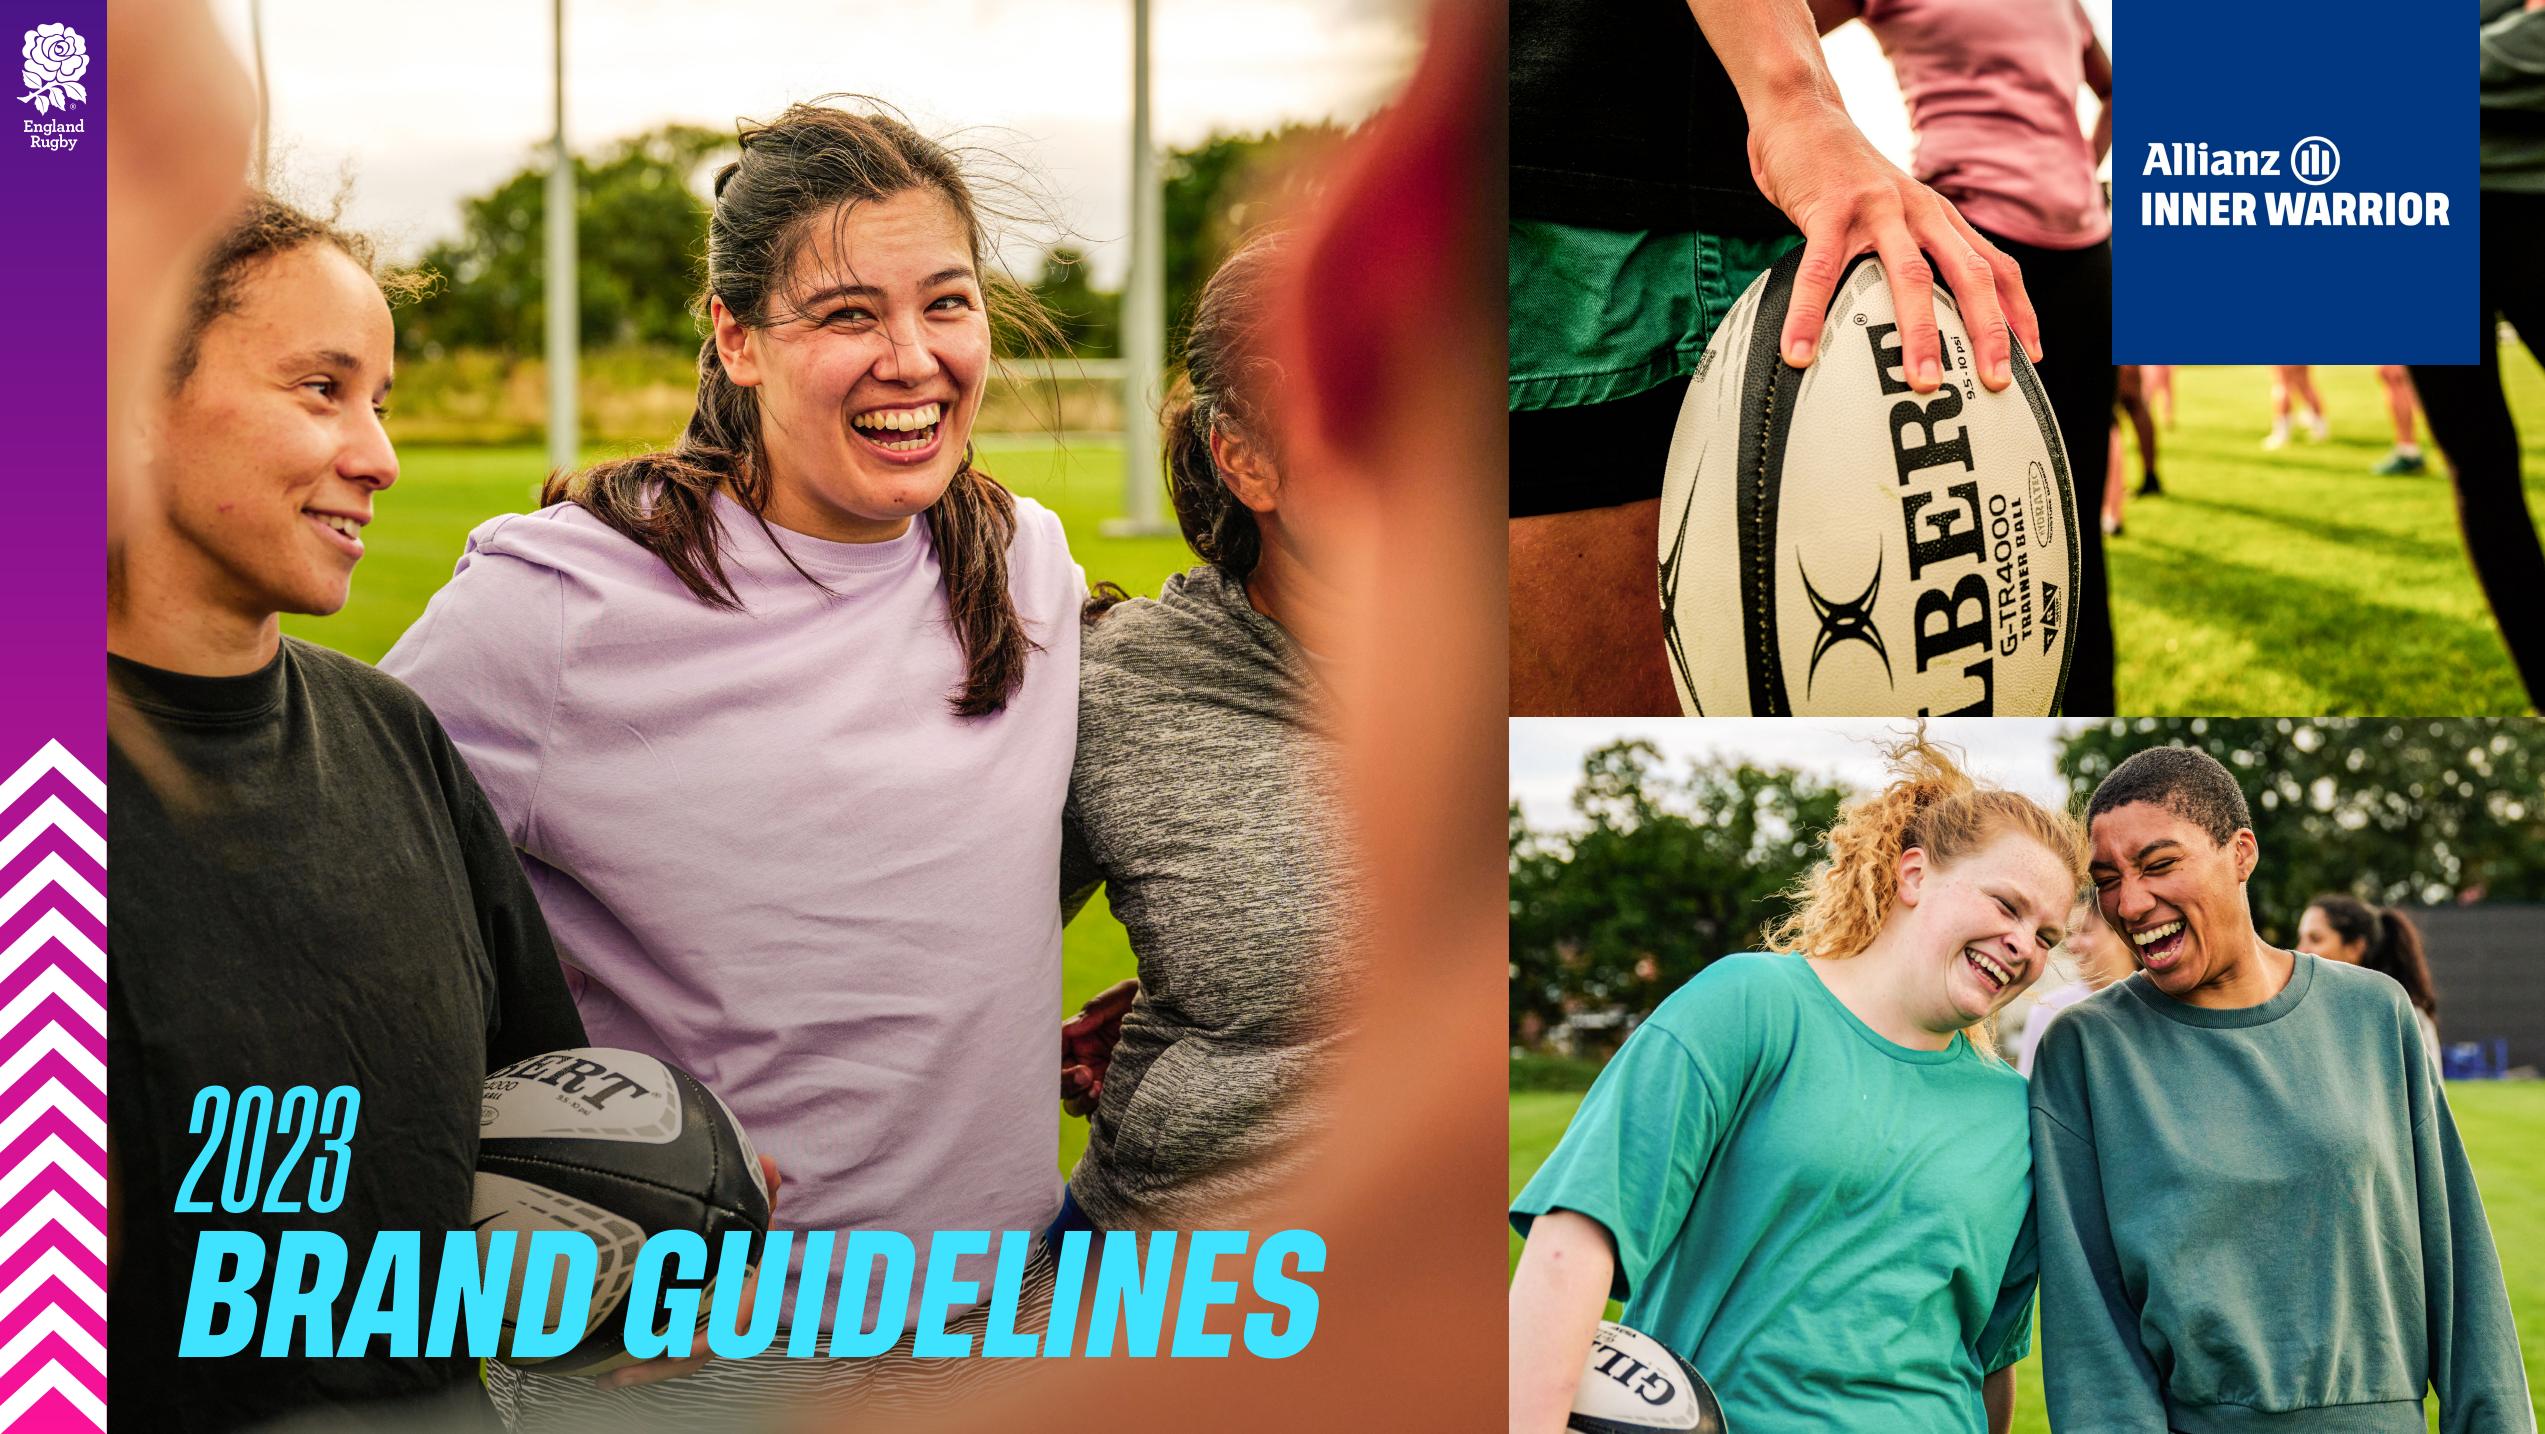

GET INVOLVED AT **FINDRUGBY.COM** Q. Allianz (II)
INNER WARRIOR

The grid layout is is a core element of Allianz Inner Warrior. There should always be **two action shots** (far left and bottom right) and a **textural**, **close up shot** (top left).

WARRIOR outline typography - this is available as an artworked PNG in the brand toolkit.

Deep purple to bright pink gradient.

Headline in Tusker Grotesk 3500 and 6600, in bright blue, italicised by 10 degrees. Allianz Inner Warrior logo tab.