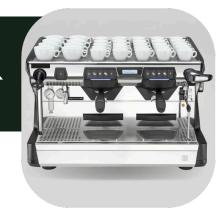

£14.34

TRADITIONAL 2X STEAM WANDS HOT WATER TAP

Weekly:

OPTION 4

List Price

**Rugby Club Price** £23.05

\*ALL PRICES EXCLUDE VAT