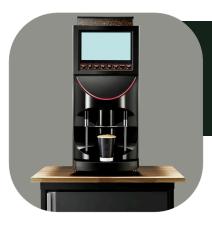

## COFFEE MACHINES RUGBY CLUB OFFER

WHAT'S INCLUDED?

FREE DEMO AT YOUR CLUB IMPROVE VISITOR EXPERIENCE INCREASE SALES & PROFITABILITY FLEXIBLE
ACCOMMODATE
ALL SIZE
CLUBS

HUGE STARTER PACK

OPTION 1

150 DRINKS PER HOUR
TOUCH SCREEN
DOUBLE GRINDER

List Price

Rugby Club Price

Weekly:

£49.42

£39.36

150 DRINKS PER HOUR
PUSH BUTTON
SINGLE GRINDER

OPTION 2

Weekly: £37.50