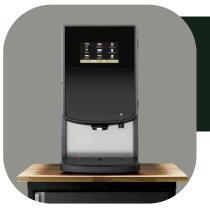

Rugby Club Price £30.56

OPTION 3

List Price

ENTRY LEVEL TOUCH SCREEN

List Price

Rugby Club Price

Weekly:

£16 90

£14.34

TRADITIONAL 2X STEAM WANDS HOT WATER TAP

Weekly:

OPTION 4

List Price

**Rugby Club Price** £23.05

\*ALL PRICES EXCLUDE VAT