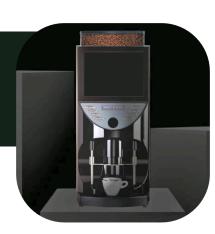

List Price

Rugby Club Price

Weekly:

£49.42

£39.36

150 DRINKS PER HOUR
PUSH BUTTON
SINGLE GRINDER

OPTION 2

Weekly: £37.50

Rugby Club Price £30.56

OPTION 3

List Price

ENTRY LEVEL TOUCH SCREEN

List Price

Rugby Club Price

Weekly:

£16 90