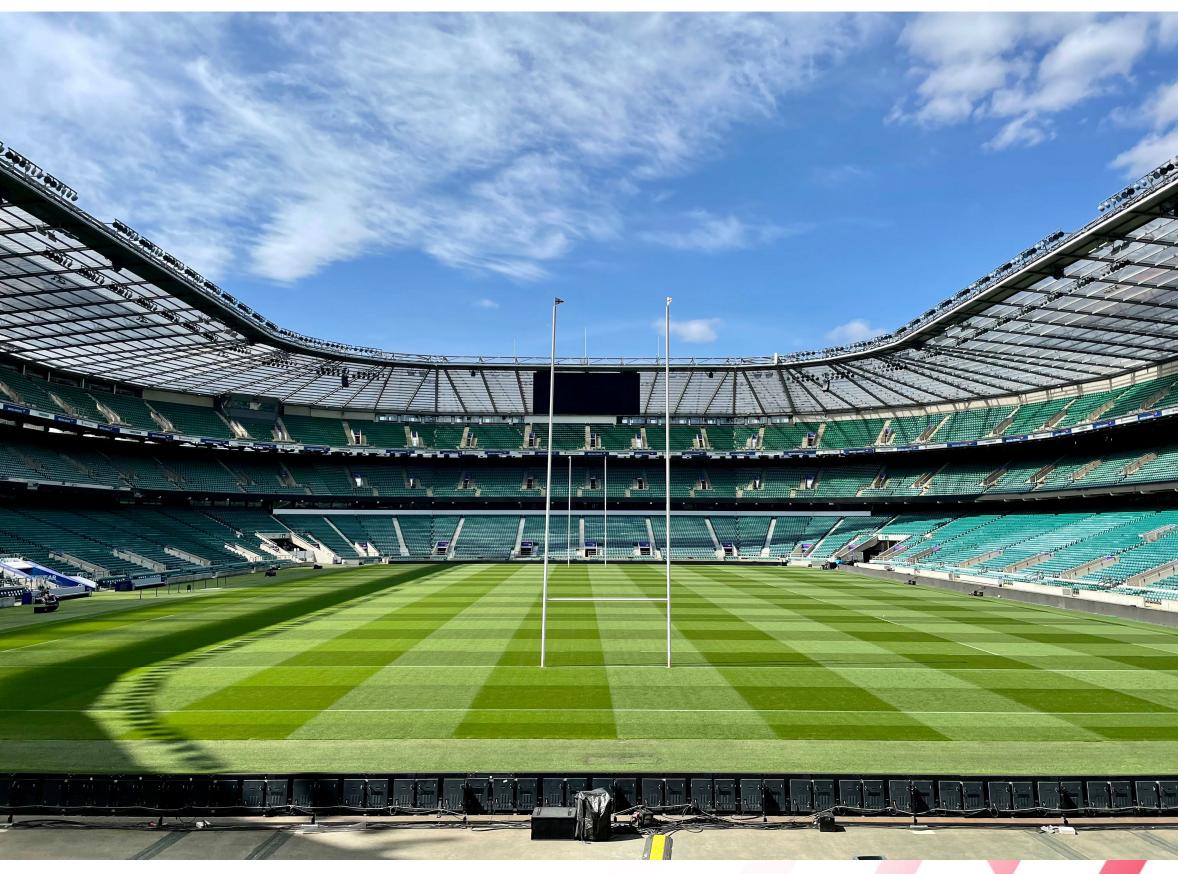

## **10 YEARS OF TICKETING RIGHTS**

- Traditionally for the rugby purists, the South Stand offers an unrivalled view of the game.
- Options in the corner or directly behind the posts in the lower, middle or upper tier.
- South Stand Debentures are £8,750 per Debenture.

### **10 YEARS OF TICKETING RIGHTS**

- Exceptional views of the pitch with seats closest to the West fan village.
- Options between the 22 line and the corners in the lower, middle or upper tier.
- Prices of West Stand Debentures will be £9,250, £9,500 or £9,750 dependent on location.
- Debenture seats between the halfway line and the 22's are unlikely to be available to first-time Debenture members.