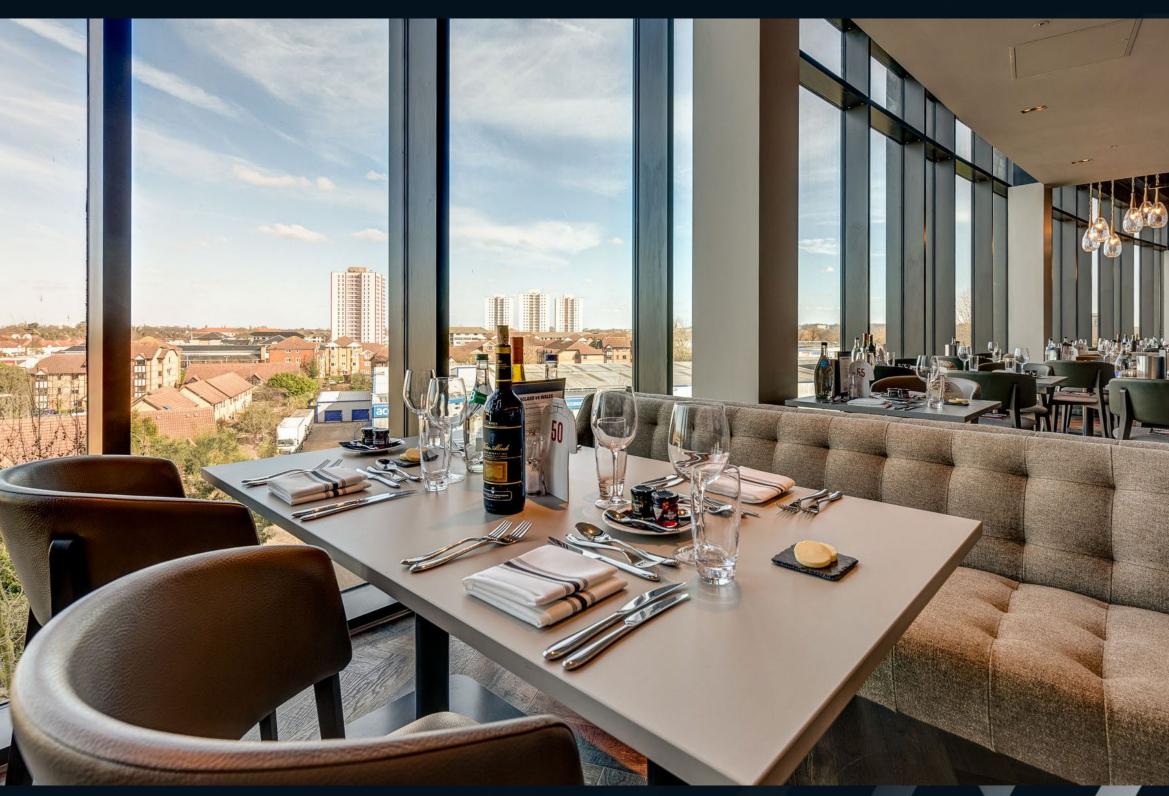

## 10 YEARS OF TICKETING RIGHTS + ACCESS TO THE CLUBHOUSE

- Exclusive access to The Clubhouse on Level 4 in the East Stand, the most prestigious Debenture area in Twickenham Stadium.
- The Clubhouse Bar & Kitchen offers cask ales and traditional pub food. The Clubhouse Restaurant offers an a la carte menu with formal dining.
- The seats allocated to The Clubhouse are also the very best within the East Stand.
- Clubhouse Debentures are £16,750.

#### **CAN I ORDER FOOD AND DRINKS ON THE DAY?**

In both the Union Ale House and The Clubhouse, food and drink will be available to purchase on match days. Tables within the Clubhouse Restaurant will have to be prebooked, prior to the event.