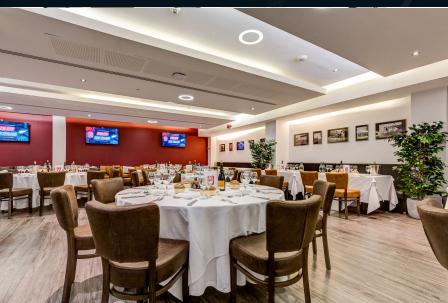

## PREMIUM DEBENTURE

## 15 YEARS OF TICKETING RIGHTS + ACCESS TO THE SOUTH STAND

- An unrivalled view of the game, with flexible dining options before and after the match.
- A great area to entertain key clients, friends or family without the queues, where your pre/post-match entertainment is hosted by Twickenham Stadium.
- Book into an exclusive bar area or upgrade to a food and drinks package.
- With seating options in the corner or directly behind the posts in the middle tier, South Stand Debentures with Lounge access are £15,250 per Debenture.